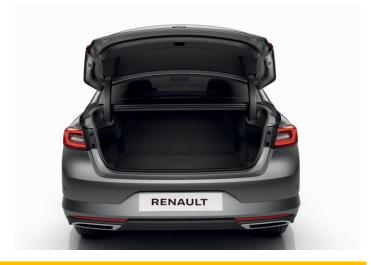

#### **TRUNK**

Volume: 608L

Suitcases \*: S:0/M:2/L:2

#### \* Suitcases's size: small (53.4 x 37.1 x 19.3 cm) - average (61 x 47.3 x 27 cm) - large (76.2 x 50.8 x 30.5 cm)