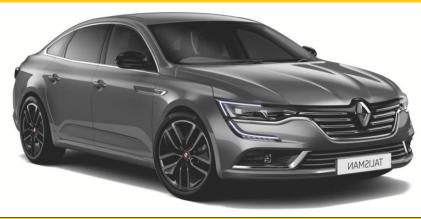

# **TALISMAN**

## **BEST IN CLASS:**

Luxurious and sporty

| TECHNICAL SPECIFICATIONS      |                                                             |
|-------------------------------|-------------------------------------------------------------|
| Dimensions (in mm)            | Length : 4,85<br>Height : 1,46<br>Width with mirrors : 2,08 |
| Fuel                          | Diesel                                                      |
| Gearbox                       | Automatic                                                   |
| Average consumption (L/100km) | Diesel : 4,9                                                |
| Number of passengers          | 5                                                           |