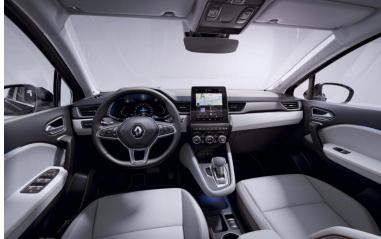

## **EQUIPMENT**

Easy Link Multimedia System with Google® Navigation and real-time traffic Cruise Control
Front & back Radars and Rear View Camera GPS w/ Europe Map

#### **COMFORT**

Longer, wider and more comfortable seat

Driver-facing dashboard

Sliding back seats

(More trunk or more spaciousness)

Bi-Zone automatic air conditioning

Full LED lighting