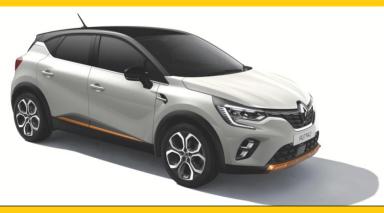

## **New CAPTUR**

BEST IN CLASS: Trunk (536L) Modularity (Sliding back seats)

| TECHNICAL SPECIFICATIONS      |                                                          |
|-------------------------------|----------------------------------------------------------|
| Dimensions (in meter)         | Length: 4.23<br>Height: 1.59<br>Width with mirrors: 2.00 |
| Fuel                          | LPG/Gasoline - Gasoline                                  |
| Gearbox                       | Manual or automatic                                      |
| Average consumption (L/100km) | LPG/Gasoline : 7,6<br>Gasoline : 5.7 - 6.0               |
| Number of passengers          | 5                                                        |