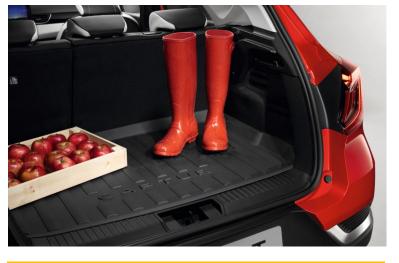

# Renault Eurodrive



## **New CAPTUR**

BEST IN CLASS: Trunk (536L) Modularity (Sliding back seats)



| TECHNICAL SPECIFICATIONS      |                                                          |
|-------------------------------|----------------------------------------------------------|
| Dimensions (in meter)         | Length: 4.23<br>Height: 1.59<br>Width with mirrors: 2.00 |
| Fuel                          | LPG/Gasoline - Gasoline                                  |
| Gearbox                       | Manual or automatic                                      |
| Average consumption (L/100km) | LPG/Gasoline : 7,6<br>Gasoline : 5.7 - 6.0               |
| Number of passengers          | 5                                                        |





### **TRUNK**

Volume: 422 to 536L Suitcases\*: S: 0 / M: 2 / L: 2

## **EQUIPMENT**

Easy Link Multimedia System with Google® Navigation and real-time traffic Cruise Control
Front & back Radars and Rear View Camera GPS w/ Europe Map

#### **SECURITY**

Line crossing alert with lane-keeping assistant

Hill start aid

Active emergency braking SOS button emergency call

#### **COMFORT**

Longer, wider and more comfortable seat

Driver-facing dashboard

Sliding back seats

(More trunk or more spaciousness)

Bi-Zone automatic air conditioning

Full LED lighting