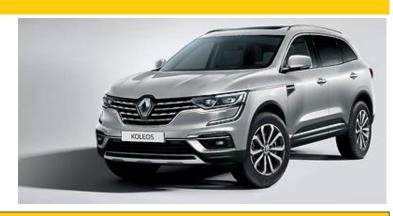

# **KOLEOS**

### **BEST IN CLASS:**

The premium SUV High-end equipment and comfort

| TECHNICAL SPECIFICATIONS      |                                                             |
|-------------------------------|-------------------------------------------------------------|
| Dimensions (in meter)         | Length : 4,67<br>Height : 1,66<br>Width with mirrors : 2,06 |
| Fuel                          | Petrol                                                      |
| Gearbox                       | Automatic                                                   |
| Average consumption (L/100km) | Petrol : 6,8L                                               |
| Number of passengers          | 5                                                           |