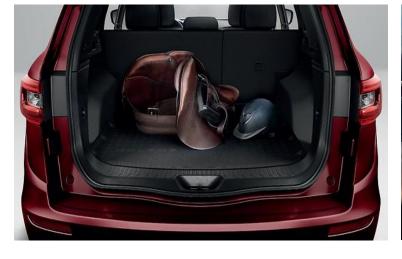

# Renault Eurodrive



# **KOLEOS**

### **BEST IN CLASS:**

The premium SUV High-end equipment and comfort



| TECHNICAL SPECIFICATIONS      |                                                             |
|-------------------------------|-------------------------------------------------------------|
| Dimensions (in meter)         | Length : 4,67<br>Height : 1,66<br>Width with mirrors : 2,06 |
| Fuel                          | Petrol                                                      |
| Gearbox                       | Automatic                                                   |
| Average consumption (L/100km) | Petrol : 6,8L                                               |
| Number of passengers          | 5                                                           |





# **TRUNK**

Volume: 565L

Suitcases\*: **S:/M:2/L:2** 

## **EQUIPMENT**

Multimedia R-Link 2 compatible with Android Auto & Apple Car play

Hill start aid

Cruise control

Front & Rear Parking Assistance and Back camera GPS w/ Europe map

#### **SECURITY**

Line crossing alert and safety distances

Active emergency braking

Full LED projector

#### **COMFORT**

Leather seats Nappa

Heated and ventilated seats

Automatic trunk with hands-free opening

Hands-free access and start up