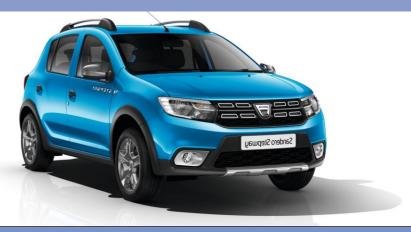

# **SANDERO**

**BEST IN CLASS:** Low

price

| TECHNICAL SPECIFICATIONS           |                                                          |
|------------------------------------|----------------------------------------------------------|
| Dimensions (in meter)              | Length: 4.10<br>Height: 1.58<br>Width with mirrors: 2.01 |
| Fuel                               | Gasoline                                                 |
| Gearbox                            | Manual                                                   |
| Average consumption                | Gasoline : 5,3                                           |
| (L/100km),<br>Number of passengers | 5                                                        |