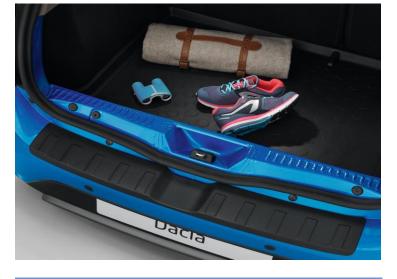

# Renault Eurodrive



# **SANDERO**

**BEST IN CLASS:** Low

price



| TECHNICAL SPECIFICATIONS           |                                                          |
|------------------------------------|----------------------------------------------------------|
| Dimensions (in meter)              | Length: 4.10<br>Height: 1.58<br>Width with mirrors: 2.01 |
| Fuel                               | Gasoline                                                 |
| Gearbox                            | Manual                                                   |
| Average consumption                | Gasoline : 5,3                                           |
| (L/100km),<br>Number of passengers | 5                                                        |





#### **TRUNK**

Volume: 320L

Suitcases\*: **S:1/M:1/L:1** 

#### **EQUIPEMENT**

Cruise control

Front & back Radars and Rear View Camera GPS w/ Western Europe map

## Multimedia system with touch screen and Bluetooth

## **COMFORT**

**SECURITY** 

Regulated air conditioning Electric windows

Emergency braking assistance

Hill start aid