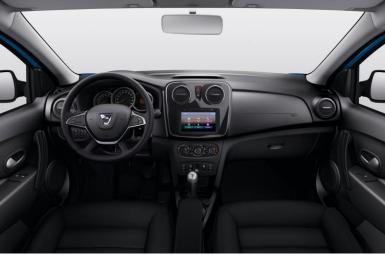

#### **EQUIPEMENT**

Cruise control

Front & back Radars and Rear View Camera GPS w/ Western Europe map

## Multimedia system with touch screen and Bluetooth