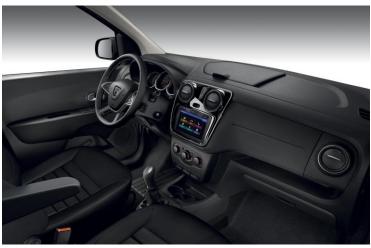

#### EQUIPEMENT

Hill start aid Cruise control Front & Rear Parking Assistance and Back camera GPS w/ Western Europe map

#### COMFORT

Electric window lift Regulated air conditioning 12V outlet

\*Suitcases's size: small (53.4 x 37.1 x 19.3 cm) - average (61 x 47.3 x 27 cm) - large (76.2 x 50.8 x 30.5 cm)