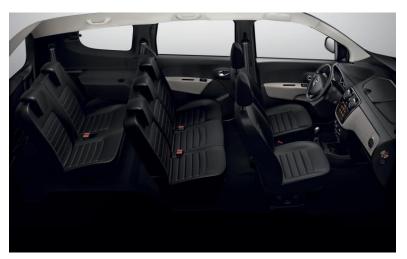

### **BEST IN CLASS:**

7 passengers for a very small price

| TECHNICAL SPECIFICATIONS         |                                                          |
|----------------------------------|----------------------------------------------------------|
| Dimensions (in meter)            | Length: 4.52<br>Height: 1.68<br>Width with mirrors: 2.00 |
| Fuel                             | Diesel                                                   |
| Gearbox                          | Manual                                                   |
| Average consumption<br>(L/100km) | Diesel : 5,1                                             |
| Number of passengers             | 5                                                        |

TRUNK Volume : 207 à 827L Suitcases\* : S : 2 / M : 1 / L : 0