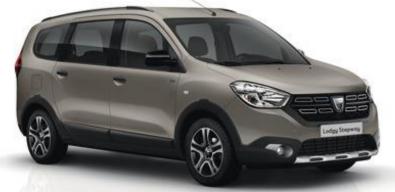

## LODGY

### **BEST IN CLASS:**

7 passengers for a very small price

| TECHNICAL SPECIFICATIONS         |                                                          |
|----------------------------------|----------------------------------------------------------|
| Dimensions (in meter)            | Length: 4.52<br>Height: 1.68<br>Width with mirrors: 2.00 |
| Fuel                             | Diesel                                                   |
| Gearbox                          | Manual                                                   |
| Average consumption<br>(L/100km) | Diesel : 5,1                                             |
| Number of passengers             | 5                                                        |