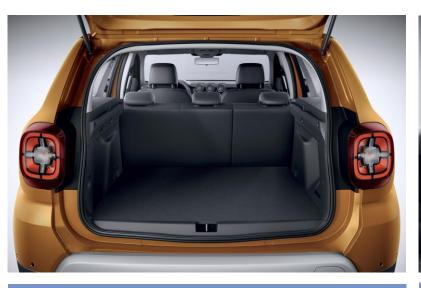

ff-road capabilities (4x4, M&S Tires) Quality/equipment/price ratio



| TECHNICAL SPECIFICATIONS      |                                                                     |
|-------------------------------|---------------------------------------------------------------------|
| Dimensions (in meter)         | Length: 4.34<br>Height: 1.69<br>Width with mirrors: 2.05            |
| Fuel                          | LPG/Gasoline - Gasoline or Diesel                                   |
| Transmission                  | Manual / 2 or 4-wheel drive                                         |
| Average consumption (L/100km) | LPG/Gasoline : 8,1 ; Gasoline 6,1<br>Diesel : 4,9 (4x2) - 5,5 (4x4) |
| Number of passengers          | 5                                                                   |



TRUNK Volume : 414 à 478L Suitcases\* : S : 0 / M : 1 / L : 2

#### EQUIPMENT

Multimedia R-Link 2 compatible with Android Auto & Apple Car play Cruise control Front & Rear Parking Assistance and Back camera GPS w/ Western Europe map



#### **SECURITY** Emergency braking assistance

Hill start aid M&S tires (Guaranteed only on 4x4)

#### COMFORT

Bi-zone Automatic Air Conditioning Hands-free access and start-up (only Diesel)