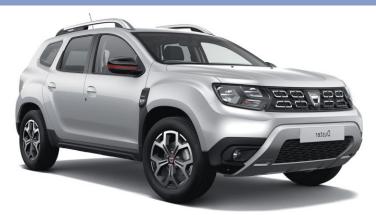

## DUSTER

### **BEST IN CLASS:**

Off-road capabilities (4x4, M&S Tires) Quality/equipment/price ratio

| TECHNICAL SPECIFICATIONS      |                                                                     |
|-------------------------------|---------------------------------------------------------------------|
| Dimensions (in meter)         | Length: 4.34<br>Height: 1.69<br>Width with mirrors: 2.05            |
| Fuel                          | LPG/Gasoline - Gasoline or Diesel                                   |
| Transmission                  | Manual / 2 or 4-wheel drive                                         |
| Average consumption (L/100km) | LPG/Gasoline : 8,1 ; Gasoline 6,1<br>Diesel : 4,9 (4x2) - 5,5 (4x4) |
| Number of passengers          | 5                                                                   |