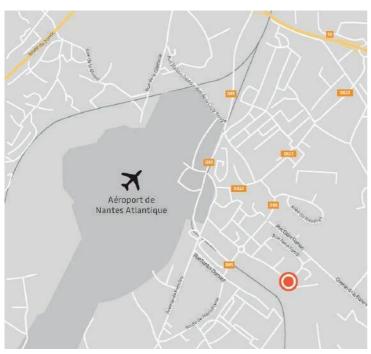

## WHERE CAN I FIND MY CENTER?

## Arriving from the terminal

- 1 Take the exit Nantes Atlantiques n°51.
- 2 At the roundabout opposite the airport, turn left onto the D85, direction « saint Aignan de grandieu / Zones d'activités ».
- 3 At the next roundabout, turn right (D85 / Zone de frêt).
- 4 1st street on the left (Rue Saint Exupery).
- 5 The centre is located at Alterpark at number 10 of the street, after the roundabout.

#### **GPS** coordinates

N 47° 09′ 06″ W 1° 35′ 35″