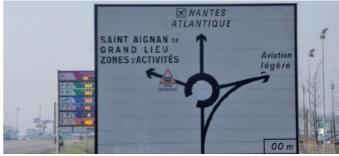

## Arriving from the terminal

- 1 Take the exit Nantes Atlantiques n°51.
- 2 At the roundabout opposite the airport, turn left onto the D85, direction « saint Aignan de grandieu / Zones d'activités ».
- 3 At the next roundabout, turn right (D85 / Zone de frêt).
- 4 1st street on the left (Rue Saint Exupery).
- 5 The centre is located at Alterpark at number 10 of the street, after the roundabout.