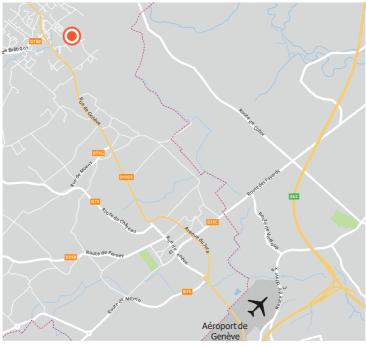

### WHERE CAN I FIND MY CENTER?

#### **Coming from Switzerland**

#### 1 Follow the signs for Ferney.

- 2 After the border post of Ferney Voltaire, at the roundabout turn right towards Gex on the D1005 for 4.5 kilometers.
- 3 The delivery center is located at the exit of ORNEX near the JARDILAND store.

#### **GPS Coordinates**

N 46° 17' 43" E 6°5'29 83"

#### Coming from France

- 1 Exit A40 from Bellegarde-sur-Valserine, towards GEX.
- 2 When you get to the roundabout at St Genis-Poully, go straight on torward Ferney Voltaire on the D35.
- 3 At Ferney Voltaire, at the roundabout, turn right in the direction of Gex on the D1005 for 4,5 kilometers.
- 4 The delivery center is located at the exit of ORNEX near the JARDILAND store.