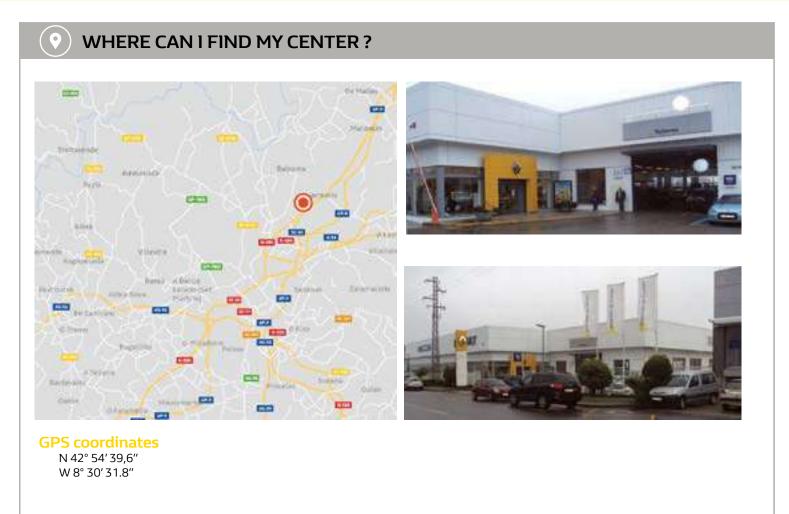

#### **RENAULT EURODRIVE**

**/ M. CAEIRO S.A.** (Mondy - Friday) Poligono del Tambre Via Isaac Peral 12-18 15890 Santiago De Compostela ESPAGNE

(saturdays) M. Caeiro S.A. Centro de Rosalia Castro, 158 15890 Santiago De Compostela

tcaeiro@red.renault.es +34 (0)981 58 64 44 +34 (0)608 98 17 49 (saturdays) Opening of the centre :

Monday to Friday, 8:00 am to 8:00 pm. On saturdys, from 10:00 am to 1:00 pm and from 3:00 pm to 7:00 pm. Closed on sundays. Except on public holidays.